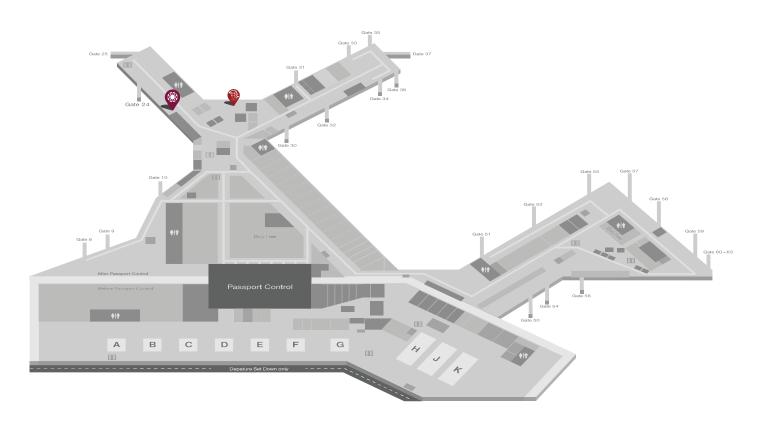

#### Location

International Departures, Terminal 1, Sydney International Airport (Near Gate 25)

Address: International Departures, Terminal 1, Sydney International Airport (Near Gate 25)

Airside - The lounge is located within the restricted area where passengers departing have cleared customs and passport control and for transit passengers who have cleared transit customs and security control. An onward flight boarding pass is required.