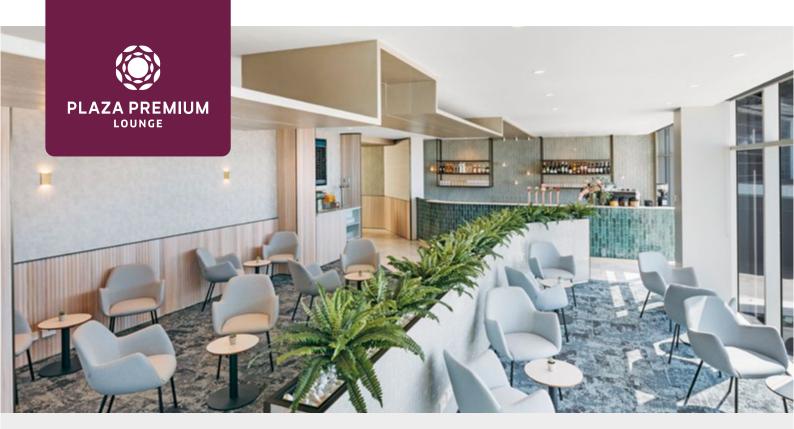

# Plaza Premium Lounge (International Departures) Sydney Airport (Airport Code: SYD)

For information on operating hours click here

#### **Services & Facilities**

## Food & Beverage

- Offers a wide array of dining delights
- Vegetarian options available
- Gluten-free options available (upon request)
- Complimentary coffee and tea
- Complimentary selection of local beer and house wine
- Premium Drinks\*

#### Shower Room

- Reservations can be made at the reception
- Complimentary amenity items include: shower gel, shower cap, hair dryer, towels and floor mat

#### What's More

- Accessible Washroom
- Flight information display
- Printing & photocopying^
- Wi-Fi