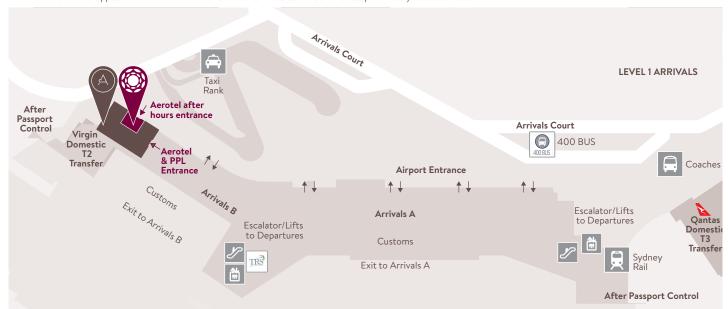

## Plaza Premium Lounge (International Arrivals) Sydney Airport International (Airport Code: SYD)

Plaza Premium Lounge Arrivals Sydney Airport, International Terminal (T1) Entrance via Aerotel in Arrivals Hall

- Entry between 2.30am 11.00pm is from inside the Terminal in Arrivals B.
- Afterhours 11.00pm 2.30am in accordance with Sydney Airport curfew and security, Aerotel entrance is outside
  the terminal opposite the taxi rank near the external stairs. Please use the bell to let reception know you have arrived.

Address: Level 1, Arrivals B, Sydney Airport International Terminal (T1), Mascot NSW 2020

Landside - The lounge is located within the non-restricted areas prior to clearing passport control and for arriving passengers who have left the airport restricted area.