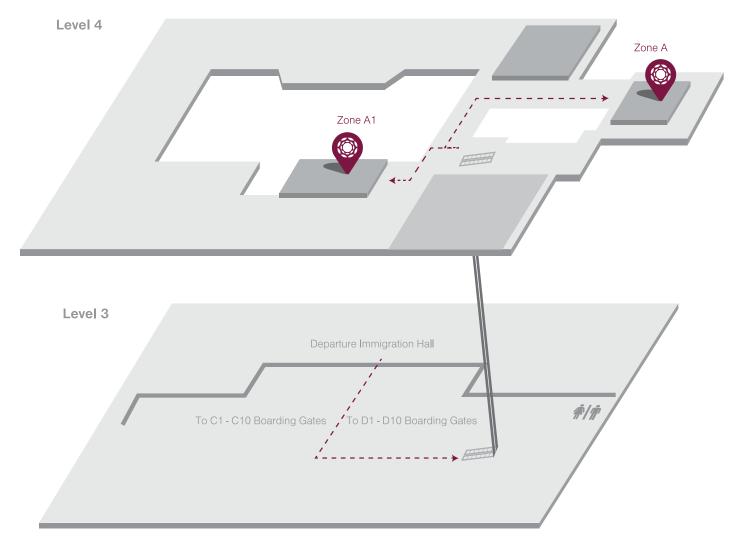

## Location

4/F, Terminal 2, Departure Hall, Taiwan Taoyuan International Airport

### Location map available on next page

## Plaza Premium Lounge (Zone A1, International Departures, Terminal 2) Taiwan Taoyuan International Airport (Airport Code: TPE)

Address: 4/F, Terminal 2, Departure Hall, Taiwan Taoyuan International Airport

Airside - The lounge is located within the restricted area where passengers departing have cleared customs and passport control and for transit passengers who have cleared transit customs and security control. An onward flight boarding pass is required.