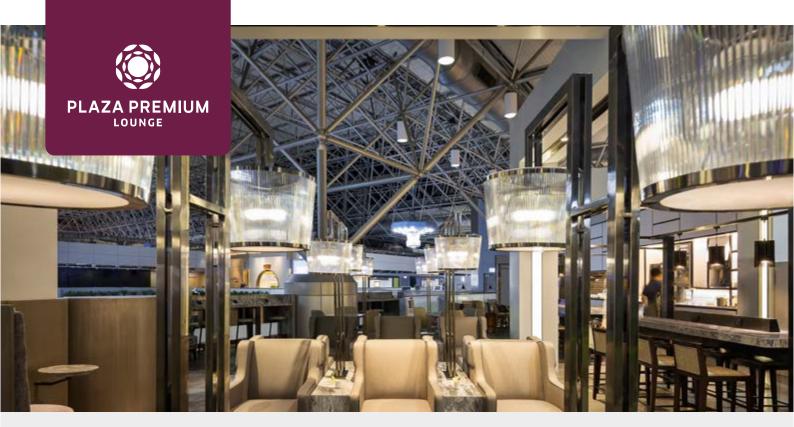

# Plaza Premium Lounge (Zone A1, International Departures, Terminal 2) Taiwan Taoyuan International Airport (Airport Code: TPE)

For information on operating hours click <u>here</u>

## **Services & Facilities**

Food & Beverage

- Offers a wide array of dining delights including Asian and Continental cuisine
- Vegetarian options available (upon request)
- Gluten-Free options available (upon request)
- Complimentary coffee, tea and soft drinks
- Complimentary local beer and house wine available

## What's More

- Baby high chair
- Electronic newspapers and magazines
- Flight information display
- Printing and photocopying\*
- Wheelchair available on request contact airlines for arrangement
- Wi-Fi