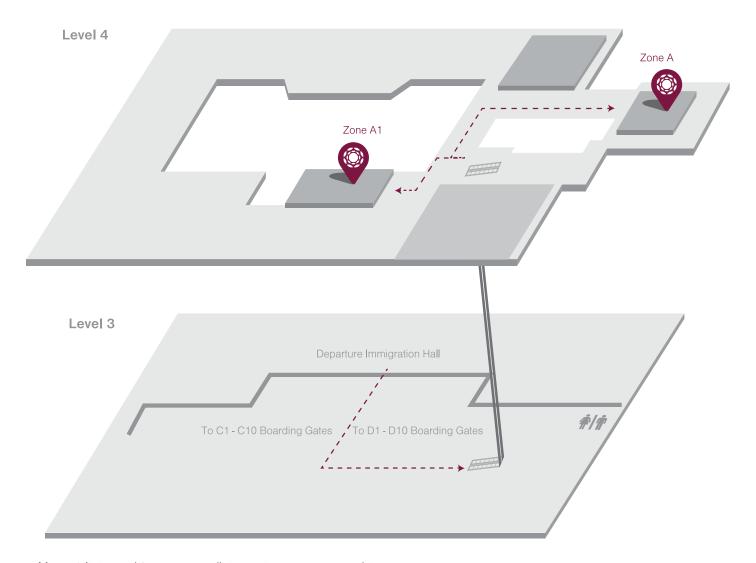

### Location

4/F, Terminal 2, Departure Hall, Taiwan Taoyuan International Airport

#### Location map available on next page