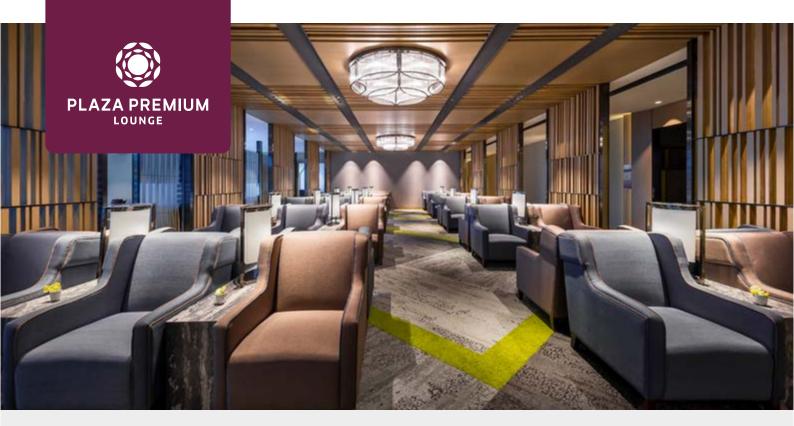

## Plaza Premium Lounge (Zone A, International Departures, Terminal 2) Taiwan Taoyuan International Airport (Airport Code: TPE)

For information on operating hours click here

#### **Services & Facilities**

## Food & Beverage

- Offers a wide array of dining delights including Asian and Continental cuisine
- Vegetarian options available (upon request)
- Gluten-Free options available (upon request)
- Complimentary coffee, tea and soft drinks
- Complimentary local beer and house wine available

#### Shower Room\*

- Reservations can be made at the reception
- Complimentary amenity items include: Shower Gel, Shampoo, Bath Towel, Dental Kit, Hair Dryer, Comb, Shower Cap

#### What's More

- Accessible washroom
- Baby changing station
- Baby high chair
- Cable TV
- Electronic newspapers and magazines
- Flight information display
- Meeting Room
- Printing and photocopying\*
- Private Cabin\*
- Wheelchair available on request contact airlines for arrangement
- Wi-Fi